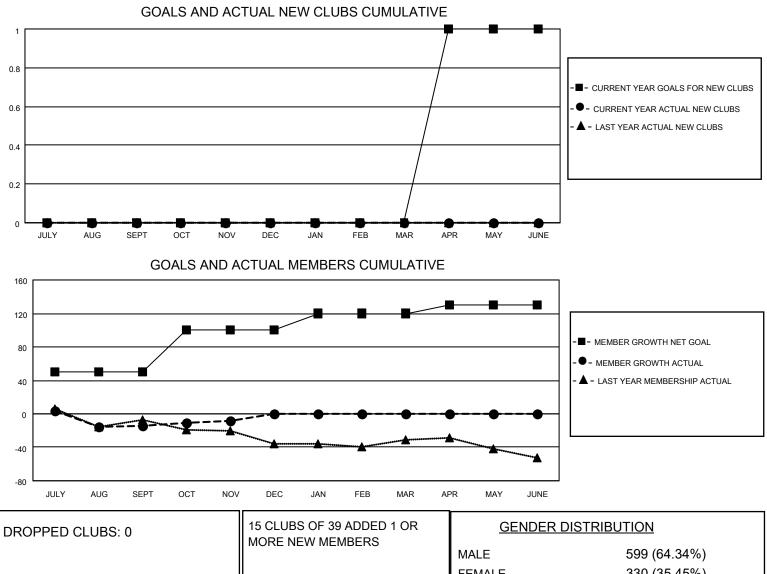

## LOCATION MICHIGAN

District 11 E1

Results as of: 11/30/2022

| Clubs                 |               |           |               | Members               |                          |                         |                                                    |
|-----------------------|---------------|-----------|---------------|-----------------------|--------------------------|-------------------------|----------------------------------------------------|
| RESULTS FOR 2022-2023 |               |           |               | RESULTS FOR 2022-2023 |                          |                         |                                                    |
| QUARTER               | NEW CLUB GOAL | NEW CLUBS | DROPPED CLUBS | QUARTER ME            | EMBER GROWTH NET<br>GOAL | MEMBER GROWTH<br>ACTUAL | DROPPED<br>MEMBERS ACTUAL<br>(including transfers) |
| JULY/AUG/SEPT         | 0             | 0         | 0             | JULY/AUG/SEPT         | 50                       | 25                      | 38                                                 |
| OCT/NOV/DEC           | 0             | 0         | 0             | OCT/NOV/DEC           | 50                       | 18                      | 12                                                 |
| JAN/FEB/MAR           | 0             | 0         | 0             | JAN/FEB/MAR           | 20                       | 0                       | 0                                                  |
| APR/MAY/JUNE          | 1             | 0         | 0             | APR/MAY/JUNE          | 10                       | 0                       | 0                                                  |